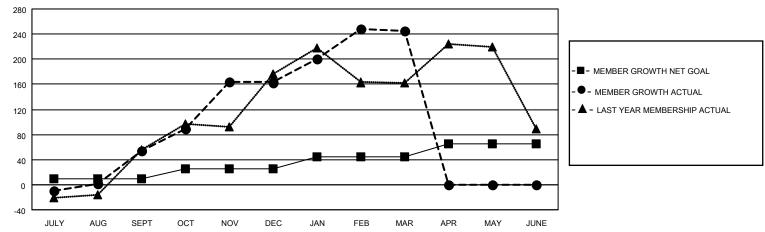

## GOALS AND ACTUAL MEMBERS CUMULATIVE

| 58 CLUBS OF 137 ADDED 1 OR | GENDER DISTRIBUTION                         |                                                                                                                                     |  |
|----------------------------|---------------------------------------------|-------------------------------------------------------------------------------------------------------------------------------------|--|
| WORL NEW WEINBERG          | MALE<br>FEMALE                              | 3,848 (86.07%)<br>623 (13.93%)                                                                                                      |  |
|                            | NON BINARY                                  | 0 (0.00%)<br>0 (0.00%)                                                                                                              |  |
|                            | PREFER NOT TO ANSWER                        | 0 (0.00 %)                                                                                                                          |  |
| CLICK HERE FOR CUMULATIVE  | TOTAL FAMILY UNIT MEMBERS 1,152             |                                                                                                                                     |  |
| MEMBERSHIP DATA            |                                             |                                                                                                                                     |  |
|                            | FAMILY MEMBERS PAYING HAL                   | F DUES 614                                                                                                                          |  |
|                            | MORE NEW MEMBERS  CLICK HERE FOR CUMULATIVE | MORE NEW MEMBERS  MALE FEMALE NON BINARY PREFER NOT TO ANSWER  CLICK HERE FOR CUMULATIVE MEMBERSHIP DATA  TOTAL FAMILY UNIT MEMBERS |  |

## MONTHLY MEMBERSHIP PROGRESS REPORT

LOCATION INDIA District 318 C Results as of: 3/31/2022

| Clubs RESULTS FOR 2021-2022 |   |   |   | Members RESULTS FOR 2021-2022 |    |     |     |
|-----------------------------|---|---|---|-------------------------------|----|-----|-----|
|                             |   |   |   |                               |    |     |     |
| JULY/AUG/SEPT               | 3 | 2 | 0 | JULY/AUG/SEPT                 | 10 | 112 | 54  |
| OCT/NOV/DEC                 | 4 | 7 | 1 | OCT/NOV/DEC                   | 15 | 237 | 125 |
| JAN/FEB/MAR                 | 3 | 2 | 1 | JAN/FEB/MAR                   | 20 | 135 | 52  |
| APR/MAY/JUNE                | 2 | 0 | 0 | APR/MAY/JUNE                  | 20 | 0   | 0   |