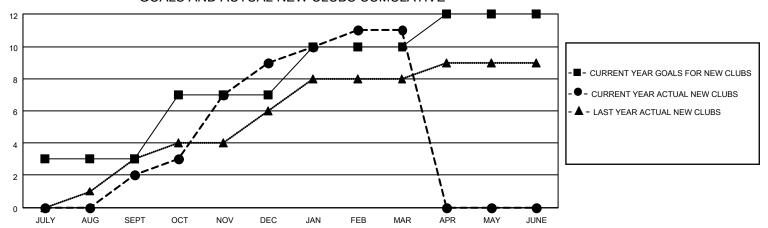

## GOALS AND ACTUAL NEW CLUBS CUMULATIVE

## MONTHLY MEMBERSHIP PROGRESS REPORT

LOCATION INDIA District 318 C Results as of: 3/31/2022

| Clubs RESULTS FOR 2021-2022 |   |   |   | Members RESULTS FOR 2021-2022 |    |     |     |
|-----------------------------|---|---|---|-------------------------------|----|-----|-----|
|                             |   |   |   |                               |    |     |     |
| JULY/AUG/SEPT               | 3 | 2 | 0 | JULY/AUG/SEPT                 | 10 | 112 | 54  |
| OCT/NOV/DEC                 | 4 | 7 | 1 | OCT/NOV/DEC                   | 15 | 237 | 125 |
| JAN/FEB/MAR                 | 3 | 2 | 1 | JAN/FEB/MAR                   | 20 | 135 | 52  |
| APR/MAY/JUNE                | 2 | 0 | 0 | APR/MAY/JUNE                  | 20 | 0   | 0   |